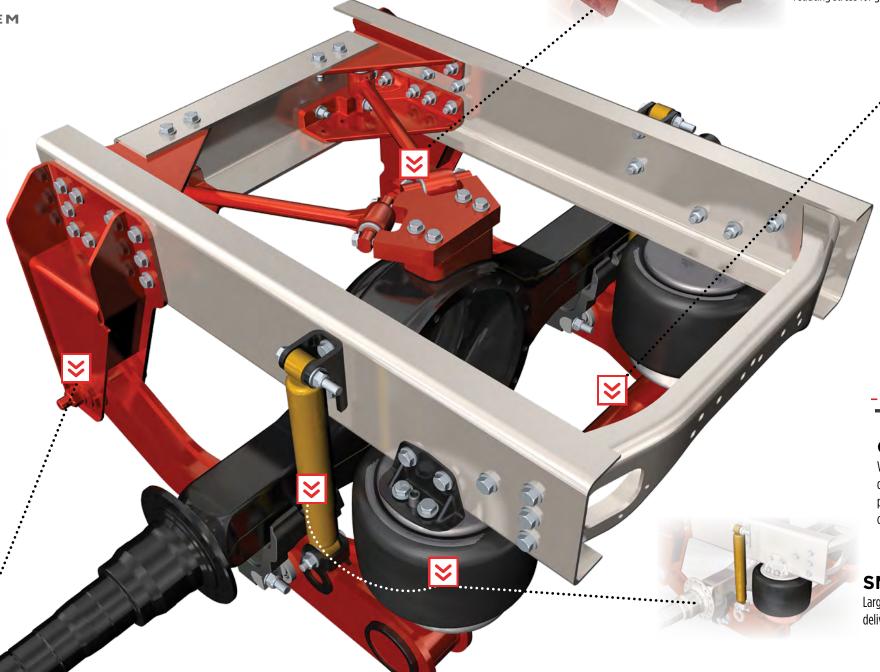

#### V-ROD CONNECTION

V-rod connection dissipates suspension forces, reducing stress for greater durability and longevity.

## **U-SHAPED ASSEMBLY**

The transverse beam integrated with the trailing arm form a single-piece U-shaped assembly – enhancing stability at all speeds.

WITHOUT V-RIDE

#### **CONSISTENT HANDLING**

V-rod connection and U-shaped assembly design result in superior roll stability and more predictable handling in all road conditions, offering a confident driving experience.

### **SMOOTH RIDE**

Large volumetric air springs and premium Sachs shocks deliver the smoothest ride available.

It's easy to see that when it comes to the premium driving experience, V-Ride is a game-changer.