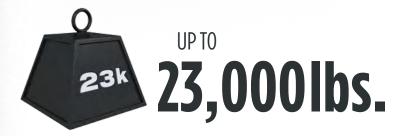

# CONFIDENCE WITHOUT COMPROMISE.

Introducing the V-Ride™ Rear Suspension

System from FCCC. As the first ever single
axle suspension rated up to 23,000 pounds, it's
designed for today's demanding bus owners—
who want the ability to carry more gear, the
freedom to equip their interiors with premium
amenities, and a comfortable, confident
driving experience.

V-Ride is the first ever single axle rear suspension rated up to 23,000 pounds, allowing for more towing capacity, the ability to carry more gear and more luxury options than any other single-axle rear suspension in the industry.