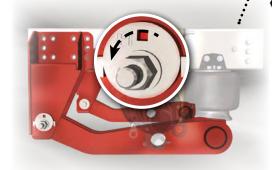

#### **MULTIPLE CONFIGURATIONS**

Multiple V-Ride configurations are available with varying GVWRs – all optimized to coach specifications.

17,500 lbs.

19,000 lbs.

21,000 lbs.

23.000 lbs.

**QUIK-ALIGN®** 

Quik-Align allows for easy axle alignment without the use of shims.